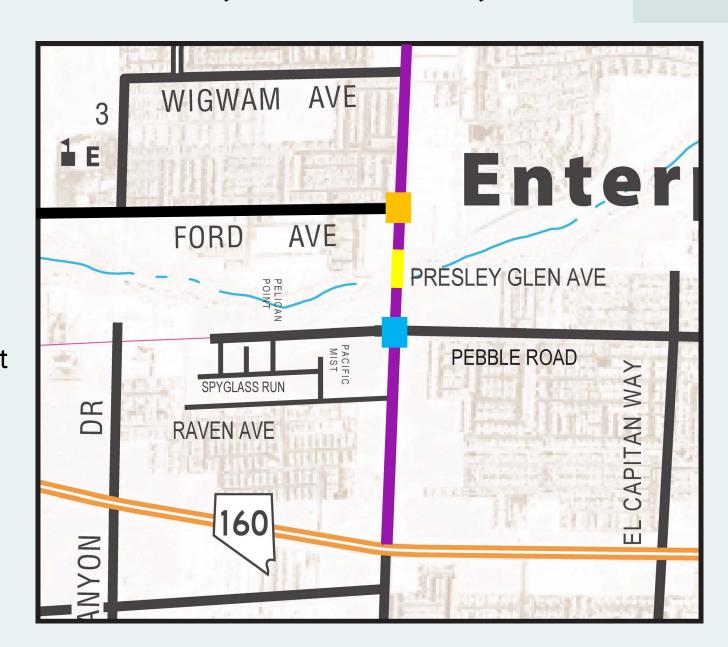

## Traffic Restrictions Week of January 12<sup>th</sup> – January 18<sup>th</sup>

Fort Apache Road between Pebble Road and Ford Avenue will no longer utilize the detour on the west side of Fort Apache. Southbound traffic will transition between the east and west sides of Fort Apache. Use Caution in these areas.

- Southbound traffic on Fort Apache transitions to the east side of the Fort Apache at Ford Avenue.
- Southbound traffic on Fort Apache transitions to the west side of the Fort Apache at Pebble Road.
  - West half of Fort Apache was removed to install storm drain boxes under new roadway which required large excavations. Be cautious of heavy equipment and personnel working in this area.